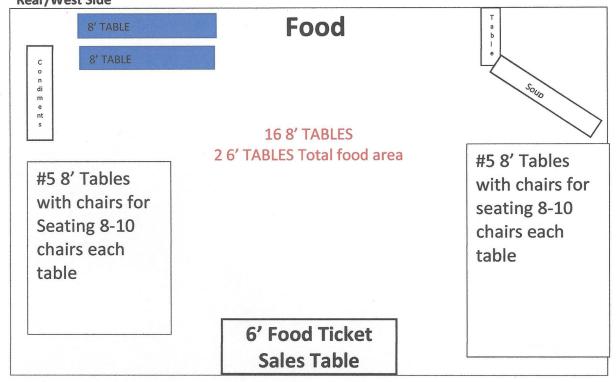

llen                     |
| Ron O'Connor                     | Peg's Mullen                      |
| 1T Photography                   | AT 1T                             |
| 58 Brenda Levasseur              | 48 Carrie Anne Millette           |
| Handmade Soaps,                  | Carrie-Anne's                     |
| Salves & Balms                   | To Greenhouse                     |
| <b>59</b> Denise Hartnett        | #6 <b>49</b> Margaret Silva       |
| Crochet Snowflakes               | Wooley Mittz                      |
| 60 Maria Quintana                | 50 Christine Baptiste-Lamothe     |
| JJ Creations                     | TBC Creations                     |
| 1T                               | <b>2</b> T                        |



Greenhouse 5 Floor Plan Rear/West Side



#### Walkway between greenhouses





Greenhouse 6 Floor Plan (Located at front of property – parallel to street)







| CUVI | EKED BRIDGE AKEA      |  |
|------|-----------------------|--|
| 61   | Angie McGovern        |  |
| Jarp | wood & Sewn Creations |  |
| 62   | Donna Pistolese       |  |
|      |                       |  |
| 63   | Paul Schwartz         |  |
|      | Fashion by Paul       |  |
| 64   | Eric Sampson          |  |
|      | Soy Boy's Candles     |  |
| 65   | Donna Lopes           |  |
| S    | erene Bayside Jewelry |  |
| 66   | Paul Robert           |  |
| Pau  | l's Birdhouses        |  |
| 67   | Cilla Kitay           |  |
|      | Cilla's Creations     |  |
| 68   | Debi Paradis          |  |
|      | Deb's Designs         |  |
| 69   | M. Diane DeSilva