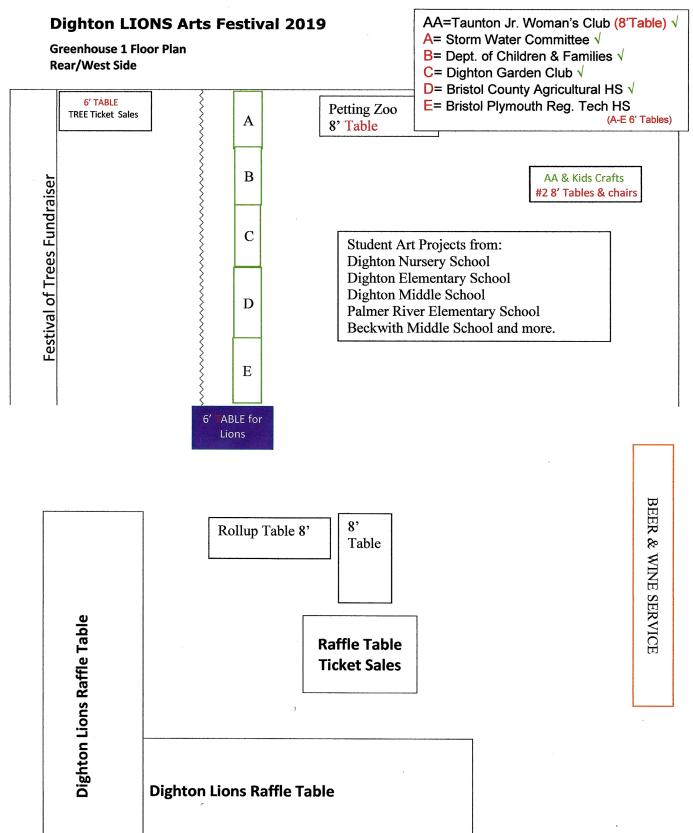

#### Inside in Greenhouse #1

9:00-3:00 Display of children's artwork

9:00-3:00 Face Painting

9:00-3:00 Sand Art

1:30-3:00 Animal Experiences ~ Petting Zoo

9:00-3:00 Children's Craft by the GFWC Taunton Junior Woman's Club

#### **OUTSIDE GREENHOUSE #1**

9:00-3:00 NEATTA collection of antique tractors and trucks will be on exhibit

The Dighton Lions Club would like to thank all the Schools and the Performers for their hard work and dedicated their personal time to support the Dighton Lions Arts Festival.

We are the **GFWC Taunton Junior Woman's Club** and we meet the 1<sup>st</sup>
Monday of each month at BristolPlymouth's Silver Platter

Restaurant, 7 Scan Me! p.m.

Check us out

www.GFWCTauntonRaynhanJuniors.org