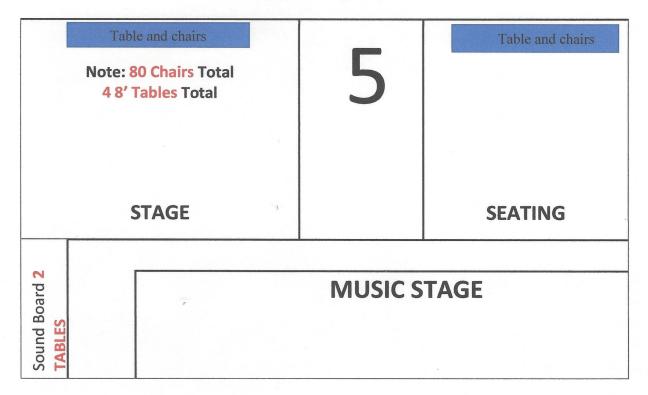

Greenhouse 5 Floor Plan Rear/West Side

#### Walkway between greenhouses

Greenhouse 6 Floor Plan (Located at front of property – parallel to street)

| CUVI | EKED BRIDGE AKEA      |  |
|------|-----------------------|--|
| 61   | Angie McGovern        |  |
| Jarp | wood & Sewn Creations |  |
| 62   | Donna Pistolese       |  |
|      |                       |  |
| 63   | Paul Schwartz         |  |
|      | Fashion by Paul       |  |
| 64   | Eric Sampson          |  |
|      | Soy Boy's Candles     |  |
| 65   | Donna Lopes           |  |
| S    | erene Bayside Jewelry |  |
| 66   | Paul Robert           |  |
| Pau  | l's Birdhouses        |  |
| 67   | Cilla Kitay           |  |
|      | Cilla's Creations     |  |
| 68   | Debi Paradis          |  |
|      | Deb's Designs         |  |
| 69   | M. Diane DeSilva      |  |
|      | D'Teal's Designs      |  |