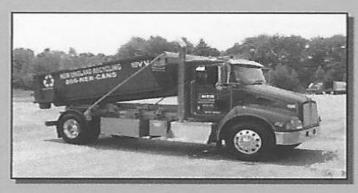

#### New England Recycling

Waste Put to Work

Containers 10, 15, 20, and 30 CY for yard cleanup, house cleanouts, etc., delivered to your home or jobsite.

Also accepting your construction, remodeling or cleanup waste for drop off at our recycling facility at 569 Winthrop St, Taunton