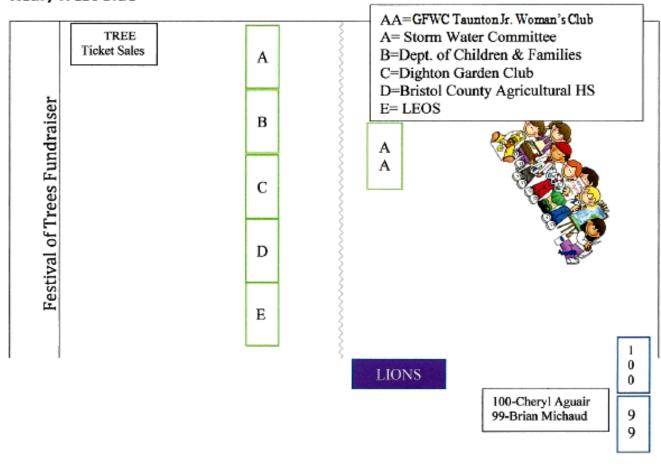

### DIGHTON GARDEN CLUB

THIRD ANNUAL

## November 4th thru December 2nd

Over 14 donated, decorated trees to be raffled and proceeds to benefit Dighton non-profit groups

## Araujo Farms

1522 Williams Street ★ Dighton

Tickets on Sale Daily 9am-5pm Drawing Dec. 2 at 3pm

> For info. (508) 669-6988 araujofarms@aol.com