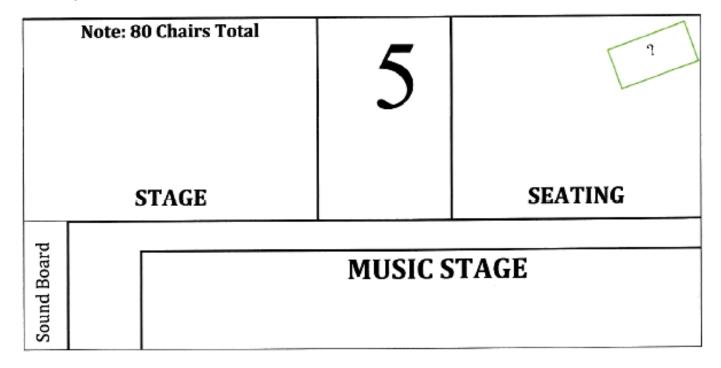

#### Greenhouse 5 Floor Plan Rear/West Side

#### Walkway between greenhouses

Greenhouse 5 Street/East Side

1C