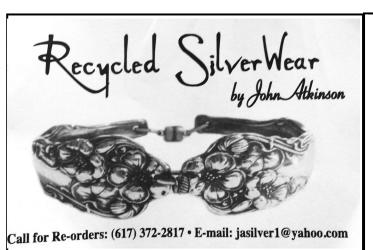

#### RECYCLED SILVERWEAR | ATKINSON, JOHN | SOUTH ATTLEBORO

Repurposed jewelry from vintage silverware: bracelets, rings, earrings, etc. Jasilver1@yahoo.com