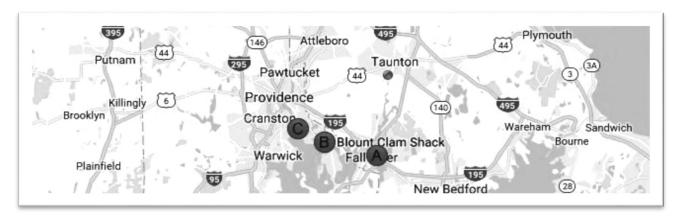

#### 3 Locations!

- A. Blount Clam Shack and Company Store: 840 Bedford St., Fall River, MA
- B. Blount Clam Shack: 33 Water St., Warren, RI
- C. Blount Clam Shack at Crescent Park: 684 Bullocks Point Ave., Riverside, RI