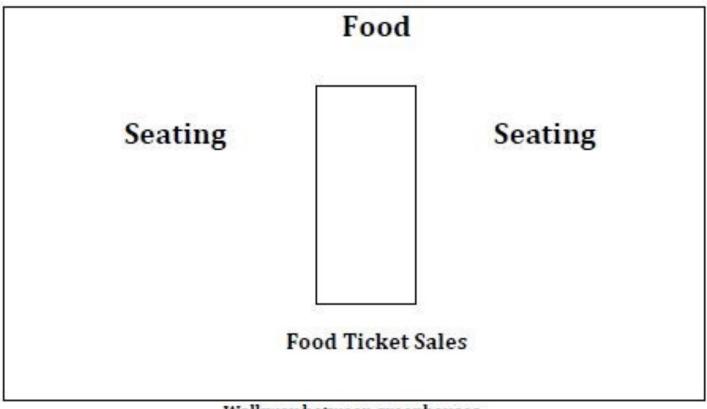

Dighton Lions Club Wine Tasting Tickets

|                         | 1 | 75**<br>Diane Tierney   |
|-------------------------|---|-------------------------|
| Raffle<br>Tables<br>and |   | 76**<br>Jackie Schuster |
| Tickets                 |   | 77**<br>Cheryl Aquiar   |

Raffle Tables

Entrance

#### Walkway between greenhouses